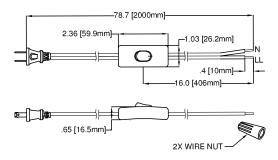

#### In-line On/Off Switch

#### SW - 1002

The In-line On/Off switch allows for control of the power directly at the source.