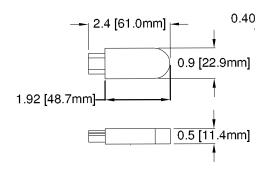

#### In-line On/Off Switch

#### SW - 1002

The In-line On/Off switch allows for control of the power directly at the source.