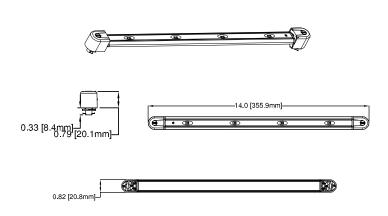

POWER SUPPLY SOLD SEPARATELY. CALIFIA PART NUMBER PS-1033, 40 WATT POWER SUPPLY

The Coastline series delivers high brightness performance in a very low-profile aluminum housing, making concealed placement a breeze. This track compatible luminaire is available with 2', 3', and 4' tracks and can easily be extended to longer lengths and at 90° angles for corner mounting.