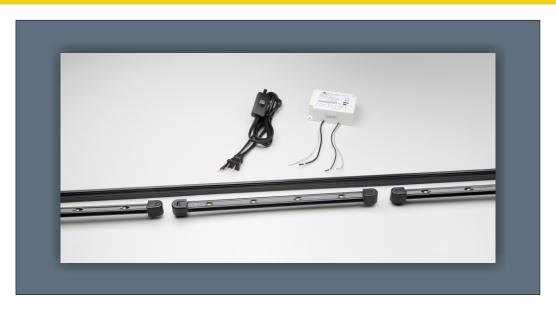

# COASTLINE SERIES C5000 4' TRACK KIT

Coastline Series C5000 4' Track KIT Includes:

| Quantity | Califia Lighting Part Number | Description                                                                                |
|----------|------------------------------|--------------------------------------------------------------------------------------------|
| 3        | C5000 TR                     | LED Luminaire, available in 3 color temps, see individual specs on Coastline product page. |
| 1        | CTR-48B                      | Track, 4' Black                                                                            |
| 1        | CTR-EN01B                    | Live End Feeder For Power Supply Connection                                                |
| 1        | SW-1002                      | In-line On/Off Switch                                                                      |

POWER SUPPLY SOLD SEPARATELY. CALIFIA PART NUMBER PS-1033, 40 WATT POWER SUPPLY

The Coastline series delivers high brightness performance in a very low-profile aluminum housing, making concealed placement a breeze. This track compatible luminaire is available with 2', 3', and 4' tracks and can easily be extended to longer lengths and at 90° angles for corner mounting.