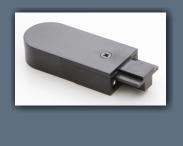

#### Black Live End Feeder

#### CTR-EN01B

The Live End Feeder allows for track to power connections.