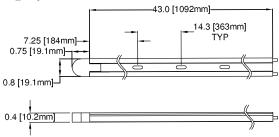

# COASTLINE SERIES C5000 4' TRACK KIT

Coastline Series C5000 4' Track KIT Includes:

| Quantity | Califia Lighting Part Number | Description                                                                                |
|----------|------------------------------|--------------------------------------------------------------------------------------------|
| 3        | C5000 TR                     | LED Luminaire, available in 3 color temps, see individual specs on Coastline product page. |
| 1        | CTR-48B                      | Track, 4' Black                                                                            |
| 1        | CTR-EN01B                    | Live End Feeder For Power Supply Connection                                                |
| 1        | SW-1002                      | In-line On/Off Switch                                                                      |

#### CTR - 48B

The Califia Track Systems are easy to modify or customize to fit your lighting needs. They are available in standard lengths and can easily utilize accessories to increase the length, fit corners, and decoratively hide unsightly wires.